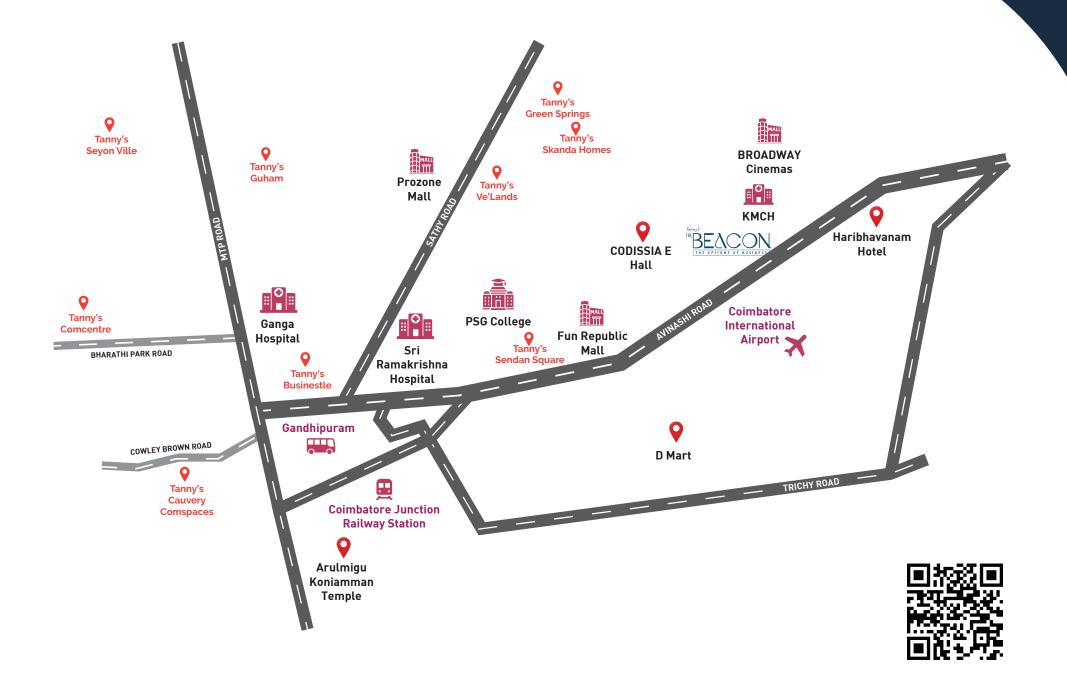

### Own this prestigious address. be the Beacon of business!

Presenting Tanny's The Beacon - a profound commercial landmark right on the Avinashi Road, near KMCH and Airport! Hand pick your commercial space that comes with amazing features that's sure to elevate your business to the next level.