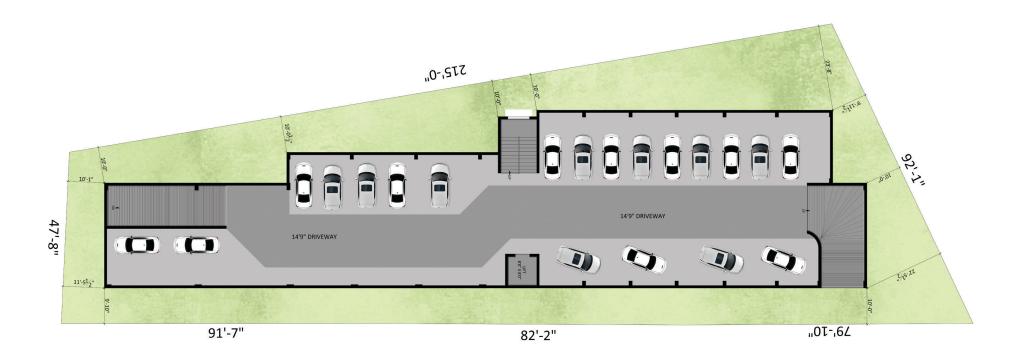

### Own this prestigious address. be the Beacon of business!







Presenting Tanny's The Beacon - a profound commercial landmark right on the Avinashi Road, near KMCH and Airport! Hand pick your commercial space that comes with amazing features that's sure to elevate your business to the next level.

What more? Own this prestigious address and be the beacon of business!





# FLOOR PLAN



BASEMENT FLOOR PLAN



### STILT FLOOR PLAN



TYPICAL FLOOR PLAN

## FEATURES



Aesthetically designed offices Spaces.



Ample Car Parking – Level 0 & -1



High Rental Income & Capital Growth.



24×7 Security



745, 2350, 4600, 7000 & 8570 Sqft. Spaces for each floor 11 offices.



Lift & Power Back up.



Customization options Available.

## SPECIFICATION

### **STRUCTURE**

RCC structure, quality block work & masonry.

### **JOINERIES**

Skin wooden door for office entrance. UPVC windows with plain glass of superior make.

### **FLOORING AND WALL TILE**

Lobby, Lift, Hallway and staircase – Superior quality tile, granite as per design. Office space – Concrete Flooring with allowance for tile or wood laying.

### **COMMON TOILET**

Premium quality anti-skid floor and wall tile. Sa