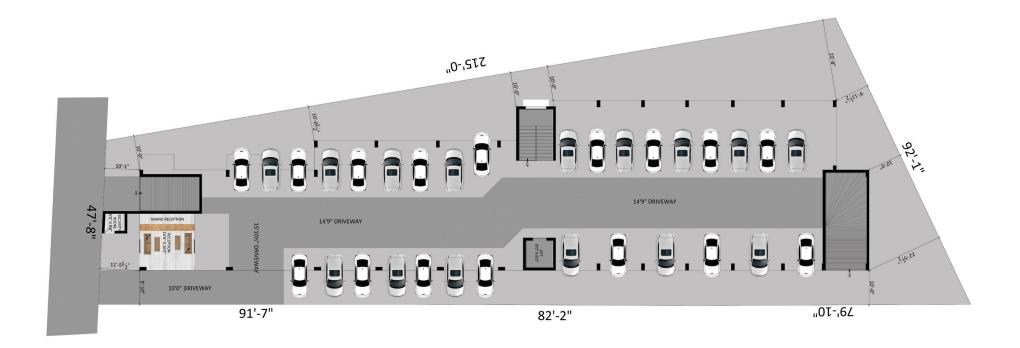

### Own this prestigious address. be the Beacon of business!







Presenting Tanny's The Beacon - a profound commercial landmark right on the Avinashi Road, near KMCH and Airport! Hand pick your commercial space that comes with amazing features that's sure to elevate your business to the next level.

What more? Own this prestigious address and be the beacon of business!





# FLOOR PLAN



BASEMENT FLOOR PLAN



### STILT FLOOR PLAN



TYPICAL FLOOR PLAN

## FEATURES



Aesthetically designed offices Spaces.



Ample Car Parking – Level 0 & -1



High Rental Income & Capital Growth.



24×7 Security



745, 2350, 4600, 7000 & 8570 Sqft. Spaces for each floor 11 offices.



Lift & Power Back up.



Customization options Available.

## SPECIFICATION

### **STRUCTURE**

RCC structure, quality block work & masonry.

### **JOINERIES**

Skin wooden door for office entrance. UPVC windows with plain glass of superior make.

### **FLOORING AND WALL TILE**

Lobby, Lift, Hallway and staircase – Superior quality tile, granite as per design. Office space – Concrete Flooring with allowance for tile or wood laying.

### **COMMON TOILET**

Premium quality anti-skid floor and wall tile. Sanitary fittings and CP