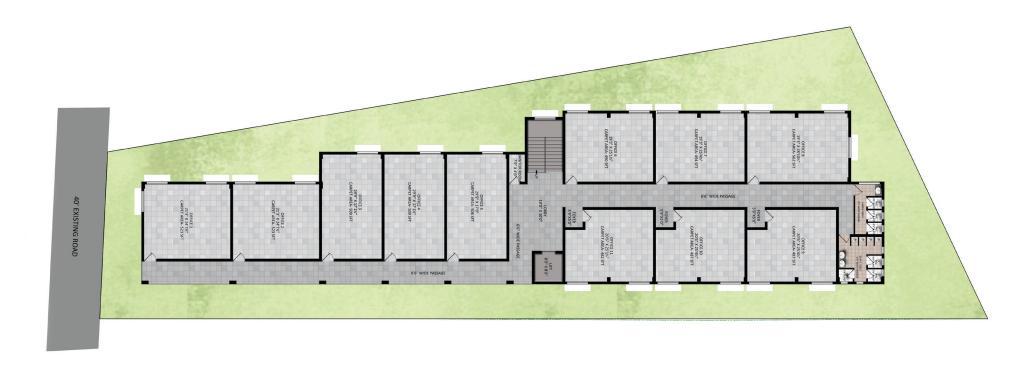

# FLOOR PLAN

BASEMENT FLOOR PLAN

### STILT FLOOR PLAN

TYPICAL FLOOR PLAN

## FEATURES

Aesthetically designed offices Spaces.

Ample Car Parking – Level 0 & -1

High Rental Income & Capital Growth.

24×7 Security

745, 2350, 4600, 7000 & 8570 Sqft. Spaces for each floor 11 offices.

Lift & Power Back up.