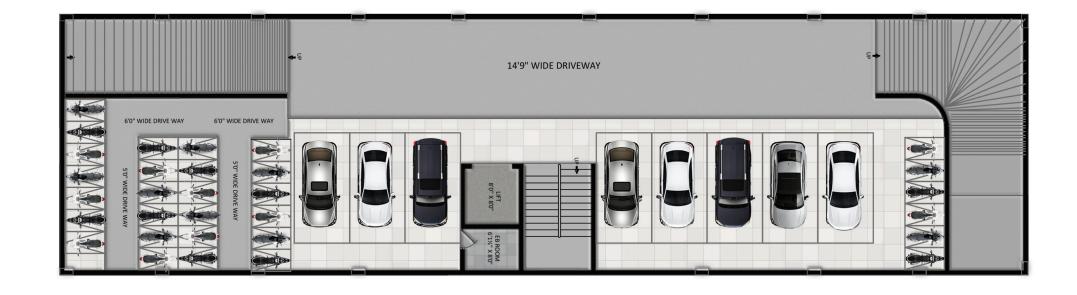

Investment at the right time.

Returns for your lifetime.





Presenting Tanny's Cauvery Comspaces - comfortable and vibrant office spaces which you cannot afford to miss! Situated on the most posh and busiest locale, Cauvery Comspaces is being crafted with elegance and convenience to add value to your investment.

Every office unit is designed with impeccable planning and the space is well managed! Cauvery Comspaces is all set to be the new commercial landmark of R.S. Puram, Coimbatore. Right time to invest in a project, that's sure to give the returns for your lifetime is here!









### **FLOOR PLAN**





### SEMI BASEMENT FLOOR PLAN (LEVEL -1)





## STILT FLOOR PLAN (LEVEL 0)



# AESTHETICALLY DESIGNED OFFICE SPACES



500, 1000, 2000 & 6000 SQ.FT. SPACES



AMPLE CAR PARKING - LEVEL 0 & -1



**LIFT & POWER BACK UP** 



HIGH RENTAL INCOME & CAPITAL GROWTH



CUSTOMIZATION OPTIONS AVAILABLE



**24X7 SECURITY** 



#### **STRUCTURE**

RCC structure, quality brickwork and masonry

#### **JOINERIES**

Glass door for office entrance

Upvc windows with plain glass of superior make

#### **FLOORING AND WALL TILE**

Lobby, Lift, Hallway and staircase – Superior quality tile, granite as per design

Office space – Concrete flooring with allowance for tile or wood laying

#### **COMMON TOILET**

Premium quality anti skid floor and wall tile

Sanitary fittings and CP fittings of superior brand