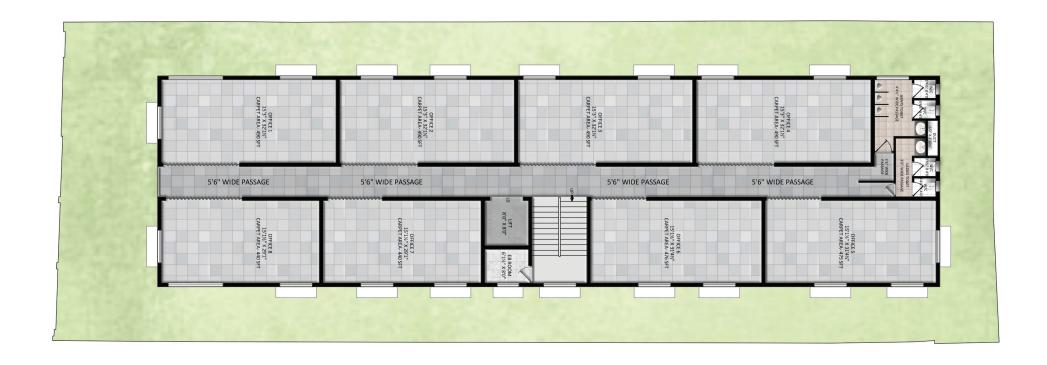

Investment at the right time.

Returns for your lifetime.





Presenting Tanny's Cauvery Comspaces - comfortable and vibrant office spaces which you cannot afford to miss! Situated on the most posh and busiest locale, Cauvery Comspaces is being crafted with elegance and convenience to add value to your investment.

Every office unit is designed with impeccable planning and the space is well managed! Cauvery Comspaces is all set to be the new commercial landmark of R.S. Puram, Coimbatore. Right time to invest in a project, that's sure to give the returns for your lifetime is here!









### **FLOOR PLAN**





### SEMI BASEMENT FLOOR PLAN (LEVEL -1)





## STILT FLOOR PLAN (LEVEL 0)



# AESTHETICALLY DESIGNED OFFICE SPACES



500, 1000, 2000 & 6000 SQ.FT. SPACES



AMPLE CAR PARKING - LEVEL 0 & -1



**LIFT & POWER BACK UP** 



HIGH RENTAL INCOME & CAPITAL GROWTH



CUSTOMIZATION OPTIONS AVAILABLE



**24X7 SECURITY** 



#### **STRUCTURE**

RCC structure, quality brickwork and masonry

#### **JOINERIES**

Glass door for office entrance

Upvc windows with plain glass of superior make

#### **FLOORING AND WALL TILE**

Lobby, Lift, Hallway and staircase – Superior quality tile, granite as per design

Office space – Concrete flooring with allowance for tile or wood laying

#### **COMMON TOILET**

Premium quality anti skid floor and wall tile

Sanitary fittings and CP fi