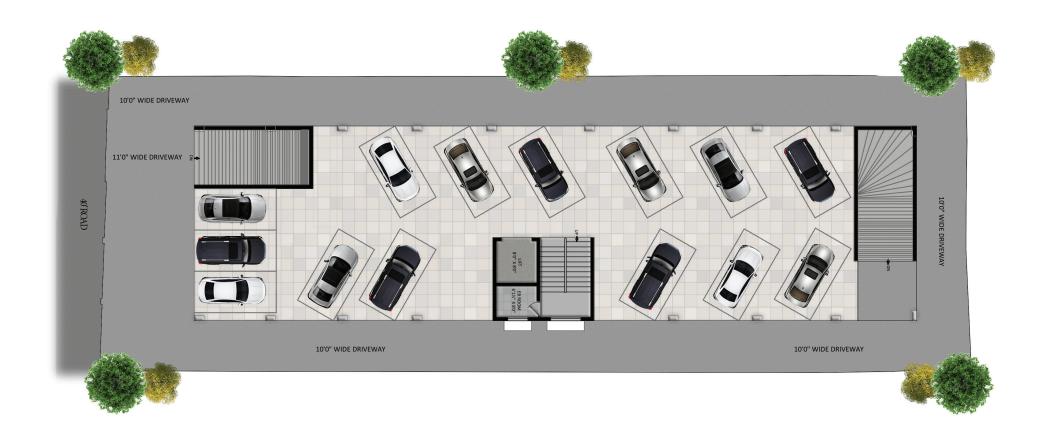

### SEMI BASEMENT FLOOR PLAN (LEVEL -1)

## STILT FLOOR PLAN (LEVEL 0)

# AESTHETICALLY DESIGNED OFFICE SPACES

500, 1000, 2000 & 6000 SQ.FT. SPACES

AMPLE CAR PARKING - LEVEL 0 & -1

**LIFT & POWER BACK UP** 

HIGH RENTAL INCOME & CAPITAL GROWTH

CUSTOMIZATION OPTIONS AVAILABLE

**24X7 SECURITY** 